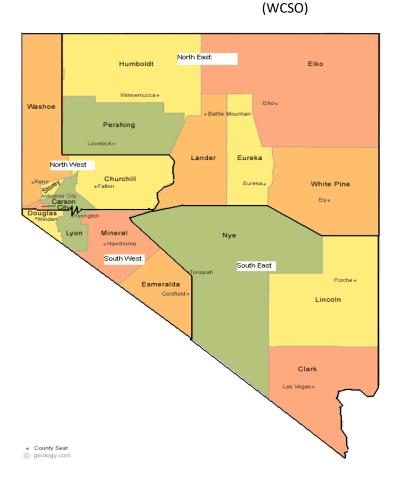

## **Canine Group Regions**

The canine group for the state of Nevada is divided into the following regions:

South East: Clark / Lincoln / Nye

North East: Humboldt / Elko / Eureka / Lander / White Pine / Pershing

South West: Esmeralda / Mineral / Lyon / Douglas

North West: Carson City / Storey / Churchill / Washoe